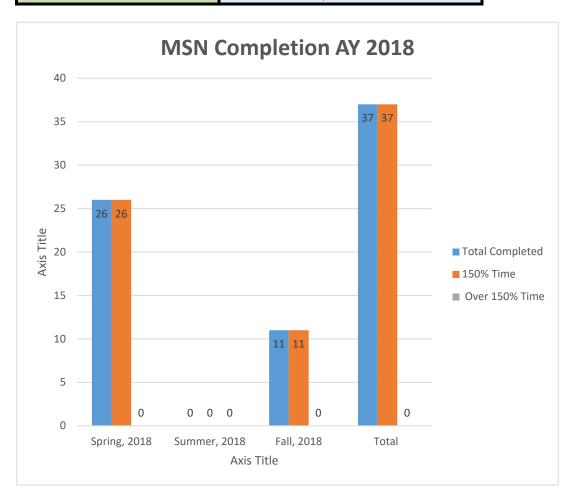

## MSN Graduate Nursing Program Completion AY 2018 Sum of Student Program Completion Rate

| TERM         | <b>Total Completed</b> | 150% Time | Over 150% Time | Dropped |
|--------------|------------------------|-----------|----------------|---------|
| Spring, 2018 | 26                     | 26        | 0              | 5       |
| Summer, 2018 | 0                      | 0         | 0              | 0       |
| Fall, 2018   | 11                     | 11        | 0              | 2       |
| Total        | 37                     | 37        | 0              | 7       |

Legend: 150% = 7-10 Semesters; Over 150% = More than 10 Semesters.

150 % Completion Rate: 100.0% Over 150 % Completion Rate = 0.0%