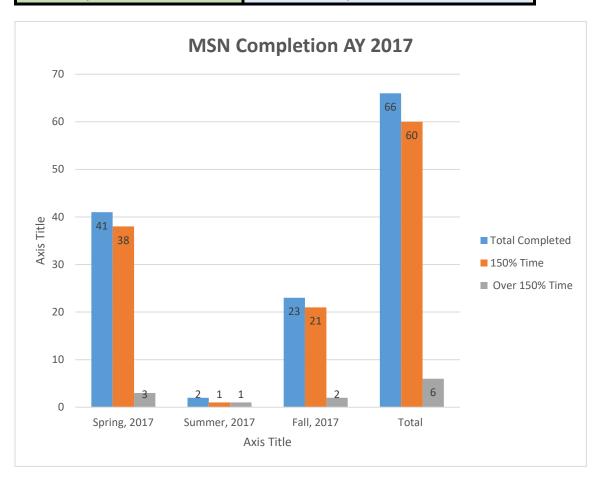

#### MSN Graduate Nursing Program Completion AY 2017 Sum of Student Program Completion Rate

| TERM         | <b>Total Completed</b> | 150% Time | Over 150% Time | Dropped |
|--------------|------------------------|-----------|----------------|---------|
| Spring, 2017 | 41                     | 38        | 3              | 0       |
| Summer, 2017 | 2                      | 1         | 1              | 0       |
| Fall, 2017   | 23                     | 21        | 2              | 1       |
| Total        | 66                     | 60        | 6              | 1       |

Legend: 150% = 7-10 Semesters; Over 150% = More than 10 Semesters.

150 % Completion Rate: 90.9% Over 150 % Completion Rate = 9.1%