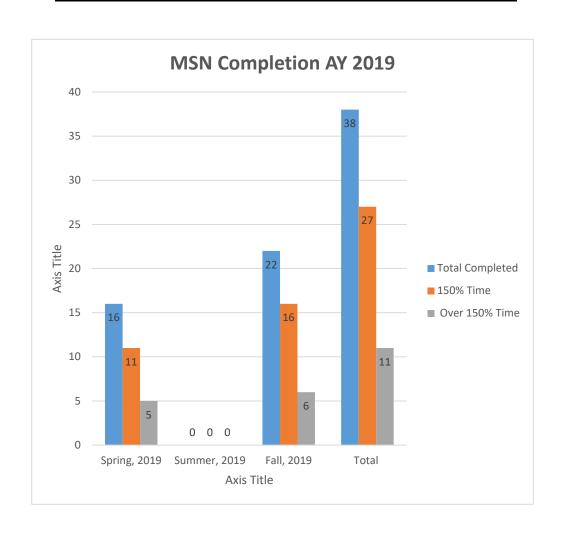

## MSN Graduate Nursing Program Completion AY 2019 Sum of Student Program Completion Rate

| TERM         | <b>Total Completed</b> | 150% Time | Over 150% Time | Dropped |
|--------------|------------------------|-----------|----------------|---------|
| Spring, 2019 | 16                     | 11        | 5              | 2       |
| Summer, 2019 | 0                      | 0         | 0              | 0       |
| Fall, 2019   | 22                     | 16        | 6              | 1       |
| Total        | 38                     | 27        | 11             | 3       |

Legend: 150% = 7-10 Semesters; Over 150% = More than 10 Semesters.

150 % Completion Rate: 71.05% Over 150 % Completion Rate = 28.945%