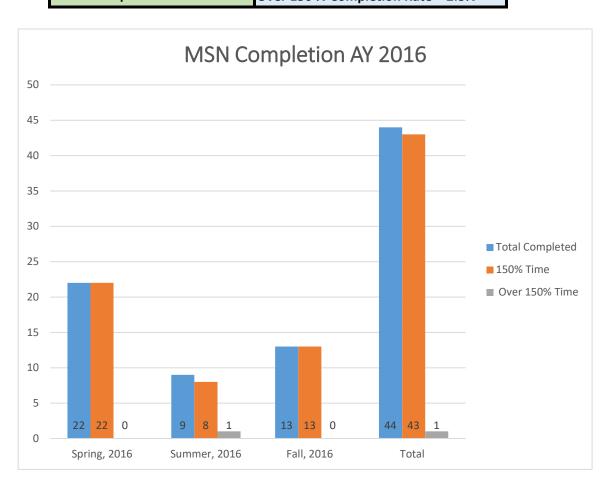

#### MSN Graduate Nursing Program Completion AY 2016 Sum of Student Program Completion Rate

| TERM         | <b>Total Completed</b> | 150% Time | Over 150% Time | Dropped |
|--------------|------------------------|-----------|----------------|---------|
| Spring, 2016 | 22                     | 22        | 0              | 3       |
| Summer, 2016 | 9                      | 8         | 1              | 0       |
| Fall, 2016   | 13                     | 13        | 0              | 1       |
| Total        | 44                     | 43        | 1              | 4       |

Legend: 150% = 7-10 Semesters; Over 150% = More than 10 Semesters.

150 % Completion Rate: 97.7% Over 150 % Completion Rate = 2.3%