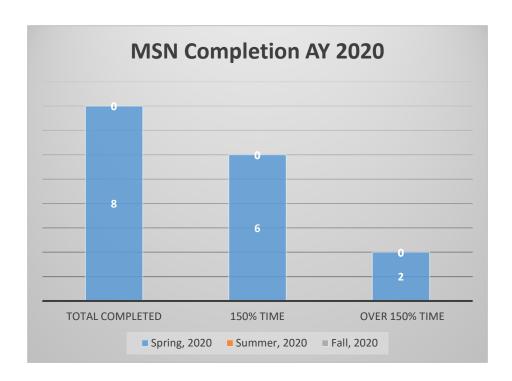

# MSN Graduate Nursing Program Completion AY 2020 Sum of Student Program Completion Rate

| TERM         | <b>Total Completed</b> | 150% Time | Over 150% Time | Dropped |
|--------------|------------------------|-----------|----------------|---------|
| Spring, 2020 | 8                      | 6         | 2              | 0       |
| Summer, 2020 | 0                      | 0         | 0              | 0       |
| Fall, 2020   | pending                | pending   | pending        | pending |
| Total        | 8                      | 6         | 2              | 0       |

Legend: 150% = 7-10 Semesters; Over 150% = More than 10 Semesters.

150 % Completion Rate: 75.0% Over 150 % Completion Rate = 25.0%